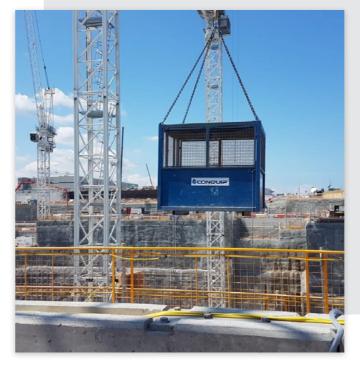

#### ACCESS CAGES

Providing access to tunnels and shafts or reaching confined spaces.

#### **SAFETY CAGES**

Variety of fully compliant access solutions for easy transport of personnel around site.