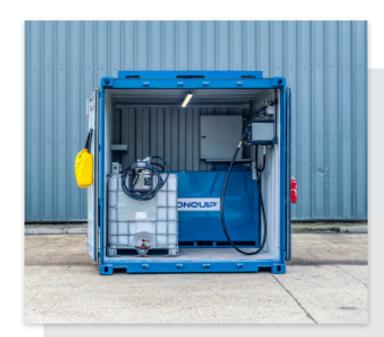

#### FUEL ECO-HUB

Solar-powered unit that keeps fuel secure and monitors its usage.