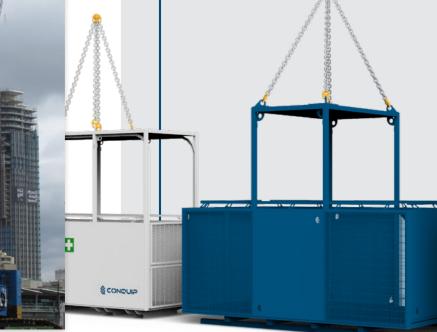

### CRANE LOADING PLATFORMS FOR SAFE AND EFFICIENT BUILDING LOAD-OUT

#### **SUPER ROLLER**

Fully retractable to sit flush with the building's edge.

#### **FIXED FLUSH**

Smooth transition from the floor to the deck.