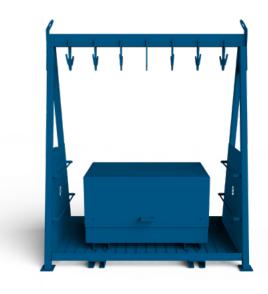

# LIFTING MATERIAL

**GOODS CAGES** 

#### **CRANE FORKS CAGE**

A fail-safe, best-practice method for lifting bricks and blocks.