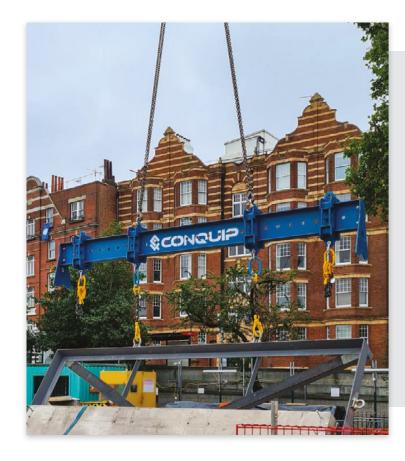

#### **STANDARD LIFTING BEAMS**

Choose from 3, 5 or 7m standard beams to assist with loads that require more than one lift point.