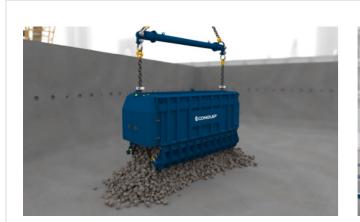

## **BULKX**

#### THE TOP EFFICIENCY, MASS **MUCK AWAY SOLUTION**

- Up to 20-tonnes capacity\*
- Eliminates double handling of spoil
- No personnel required in discharge zone
- \* Capacity will vary depending on skip type and discharge method.

#### **DISCHARGE METHODS:**

GANTRY SMART-RELEASE DIRECT-TO-TRUCK