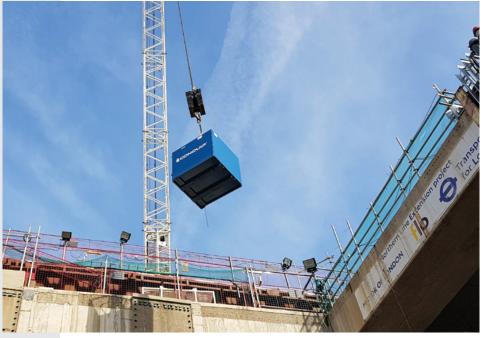

## **BULKX**

#### THE TOP EFFICIENCY, MASS **MUCK AWAY SOLUTION**

- Up to 20-tonnes capacity\*
- Eliminates double handling of spoil
- No personnel required in discharge zone
- \* Capacity will vary depending on skip type and discharge method.

#### **DISCHARGE METHODS:**

GANTRY SMART-RELEASE DIRECT-TO-TRUCK