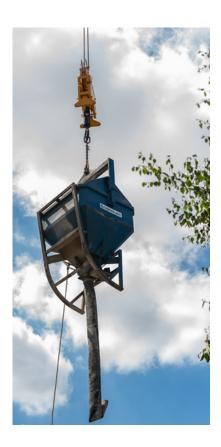

# INFRASTRUCTURE

## **BULKX**

#### THE TOP EFFICIENCY, MASS **MUCK AWAY SOLUTION**

- Up to 20-tonnes capacity\*
- Eliminates double handling of spoil
- No personnel required in discharge zone
- \* Capacity will vary depending on skip type and discharge method.

#### **DISCHARGE METHODS:**

GANTRY SMART-RELEASE DIRECT-TO-TRUCK