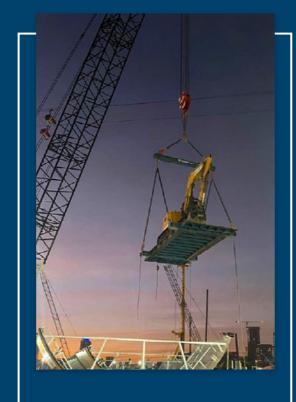

# **LIFTING**MACHINERY

## EXCAVATOR LIFTING PLATFORM

Safely lift excavators in and out of tunnels and shafts.