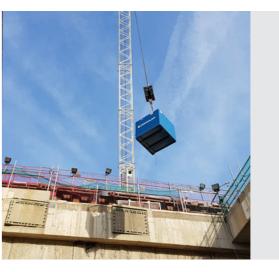

# INFRASTRUCTURE







## **BULKX**

#### THE TOP EFFICIENCY, MASS **MUCK AWAY SOLUTION**

- Up to 20-tonnes capacity\*
- Eliminates double handling of spoil
- No personnel required in discharge zone
- \* Capacity will vary depending on skip type and discharge method.

DISCOVER BULKX →





#### **DISCHARGE METHODS:**







GANTRY SMART-RELEASE DIRECT-TO-TRUCK

# LIFTING MATERIAL





**GOODS CAGES** 









#### **CRANE FORKS CAGE**

A fail-safe, best-practice method for lifting bricks and blocks.

## LIFTING MATERIAL



#### ADJUSTABLE LIFTING BEAM

Simply adjust the position of the lifting points to accommodate required load spans.

SEE HOW IT WORKS →



#### **STANDARD LIFTING BEAMS**

Choose from 3, 5 or 7m standard beams to assist with loads that require more than one lift point.



# **LIFTING**MACHINERY



## EXCAVATOR LIFTING PLATFORM

Safely lift excavators in and out of tunnels and shafts.



#### ACCESS CAGES

Providing access to tunnels and shafts or reaching confined spaces.





#### **SAFETY CAGES**

Variety of fully compliant access solutions for easy transport of personnel around site.









## LOADING

### CRANE LOADING PLATFORMS FOR SAFE AND EFFICIENT BUILDING LOAD-OUT