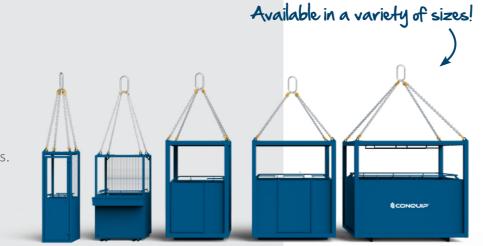

# LIFTING MATERIAL

**GOODS CAGES** 

#### **CRANE FORKS CAGE**

A fail-safe, best-practice method for lifting bricks and blocks.