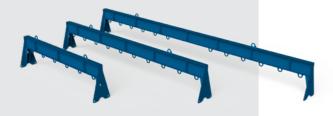

#### **STANDARD LIFTING BEAMS**

Choose from 3, 5 or 7m standard beams to assist with loads that require more than one lift point.