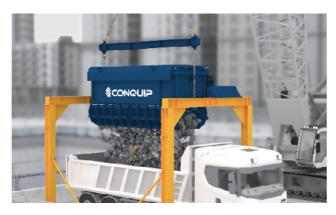

# INFRASTRUCTURE

## **BULKX**

#### THE TOP EFFICIENCY, MASS **MUCK AWAY SOLUTION**

- Up to 20-tonnes capacity\*
- Eliminates double handling of spoil
- No personnel required in discharge zone
- \* Capacity will vary depending on skip type and discharge method.

DISCOVER BULKX →

#### **DISCHARGE METHODS:**

GANTRY SMART-RELEASE DIRECT-TO-TRUCK