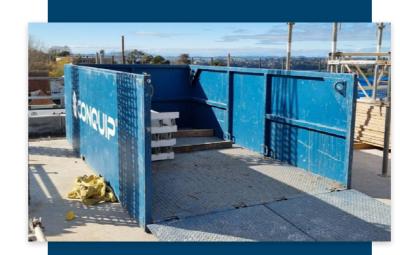

# INFRASTRUCTURE







## **BULKX**

#### THE TOP EFFICIENCY, MASS **MUCK AWAY SOLUTION**

- Up to 20-tonnes capacity\*
- Eliminates double handling of spoil
- No personnel required in discharge zone
- \* Capacity will vary depending on skip type and discharge method.

DISCOVER BULKX →





#### **DISCHARGE METHODS:**







GANTRY SMART-RELEASE DIRECT-TO-TRUCK

# LIFTING MATERIAL





**GOODS CAGES** 









#### **CRANE FORKS CAGE**

A fail-safe, best-practice method for lifting bricks and blocks.

## LIFTING MATERIAL



#### ADJUSTABLE LIFTING BEAM

Simply adjust the position of the lifting points to accommodate required load spans.

SEE HOW IT WORKS →



#### **STANDARD LIFTING BEAMS**

Choose from 3, 5 or 7m standard beams to assist with loads that require more than one lift point.



# **LIFTING**MACHINERY



## EXCAVATOR LIFTING PLATFORM

Safely lift excavators in and out of tunnels and shafts.



#### ACCESS CAGES

Providing access to tunnels and shafts or reaching confined spaces.





#### **SAFETY CAGES**

Variety of fully compliant access solutions for easy transport of personnel around site.









## LOADING

### CRANE LOADING PLATFORMS FOR SAFE AND EFFICIENT BUILDING LOAD