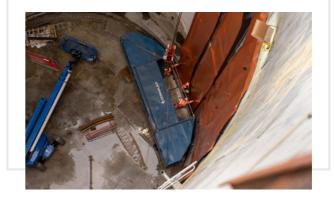

# INFRASTRUCTURE

## **BULKX**

#### THE TOP EFFICIENCY, MASS **MUCK AWAY SOLUTION**

- Up to 20-tonnes capacity\*
- Eliminates double handling of spoil
- No personnel required in discharge zone
- \* Capacity will vary depending on skip type and discharge method.

#### **DISCHARGE METHODS:**

GANTRY SMART-RELEASE DIRECT-TO-TRUCK