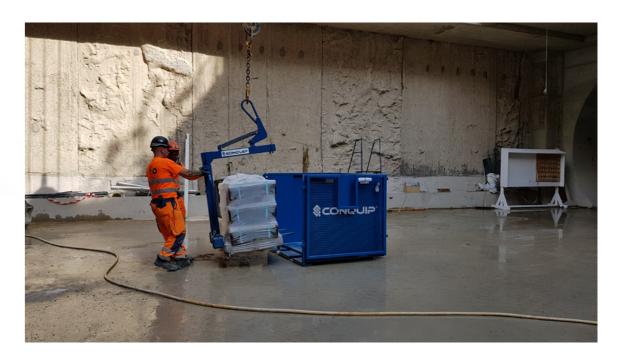

#### LIFTING EQUIPMENT STORAGE CONTAINER

A robust steel container safe and secure lifting gear storage.

TAKE A LOOK
INSIDE →