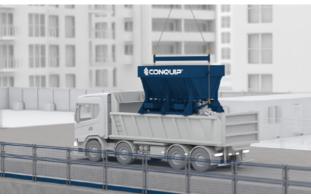

# INFRASTRUCTURE

## **BULKX**

#### THE TOP EFFICIENCY, MASS **MUCK AWAY SOLUTION**

- Up to 20-tonnes capacity\*
- Eliminates double handling of spoil
- No personnel required in discharge zone
- \* Capacity will vary depending on skip type and discharge method.

DISCOVER BULKX →

#### **DISCHARGE METHODS:**

GANTRY SMART-RELEASE DIRECT-TO-TRUCK