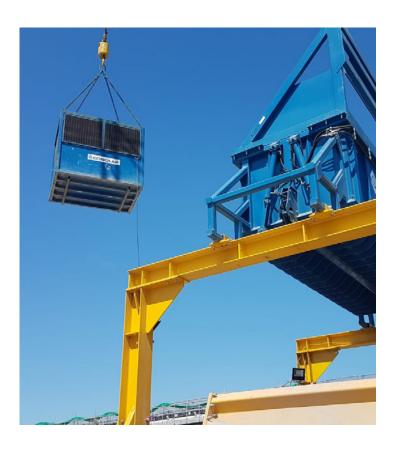

# INFRASTRUCTURE

## **BULKX**

#### THE TOP EFFICIENCY, MASS **MUCK AWAY SOLUTION**

- Up to 20-tonnes capacity\*
- Eliminates double handling of spoil
- No personnel required in discharge zone
- \* Capacity will vary depending on skip type and discharge method.

#### **DISCHARGE METHODS:**

GANTRY SMART-RELEASE DIRECT-TO-TRUCK