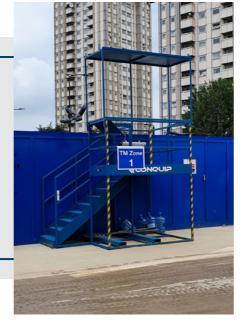

#### SAFETY BRIEFING STATION

Fully customisable unit to provide your site crew with an operational base.