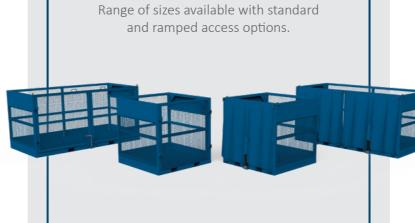

# LIFTING MATERIAL

**GOODS CAGES** 

#### **CRANE FORKS CAGE**

A fail-safe, best-practice method for lifting bricks and blocks.