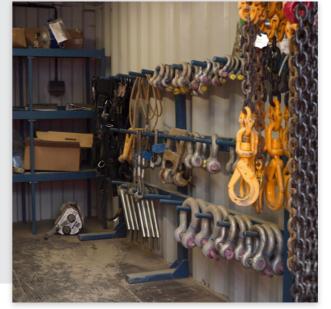

#### LIFTING EQUIPMENT STORAGE CONTAINER

A robust steel container safe and secure lifting gear storage.

TAKE A LOOK
INSIDE →

#### **CHAIN STORAGE RACK**

Minimise cost of lost lifting chains with the right storage solution.