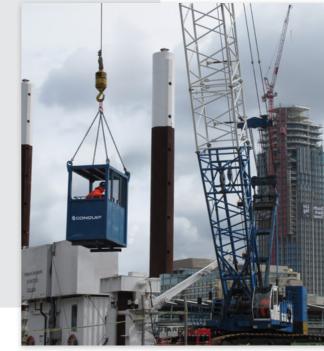

#### ACCESS CAGES

Providing access to tunnels and shafts or reaching confined spaces.

#### **SAFETY CAGES**

Variety of fully compliant access solutions for easy transport of personnel around site.