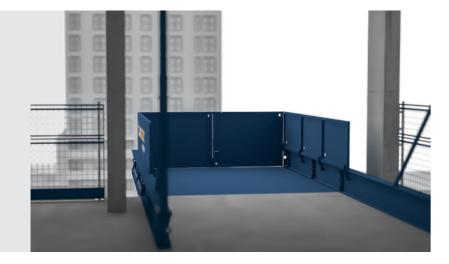

### CRANE LOADING PLATFORMS FOR SAFE AND EFFICIENT BUILDING LOAD-OUT

#### **SUPER ROLLER**

Fully retractable to sit flush with the building's edge.

#### **FIXED FLUSH**

Smooth transition from the floor to the deck.