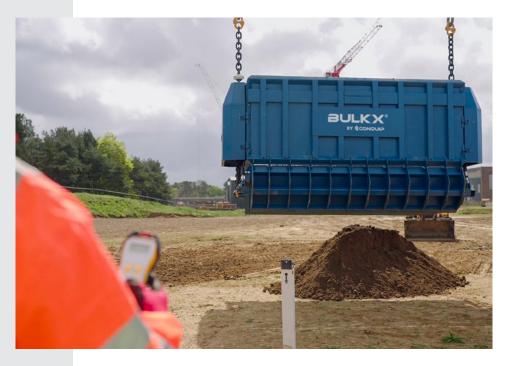

## **BULKX**

#### THE TOP EFFICIENCY, MASS **MUCK AWAY SOLUTION**

- Up to 20-tonnes capacity\*
- Eliminates double handling of spoil
- No personnel required in discharge zone
- \* Capacity will vary depending on skip type and discharge method.

#### **DISCHARGE METHODS:**

GANTRY SMART-RELEASE DIRECT-TO-TRUCK