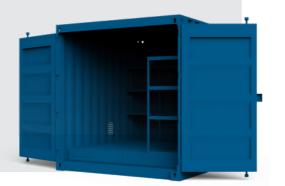

#### LIFTING EQUIPMENT STORAGE CONTAINER

A robust steel container safe and secure lifting gear storage.

TAKE A LOOK
INSIDE →