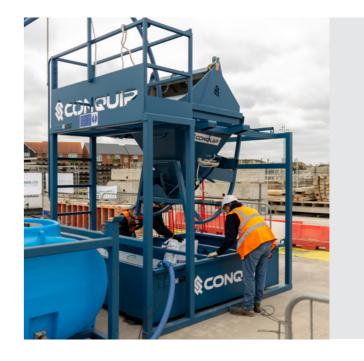

# CONCRETE WASHOUT SYSTEM

An innovative, closed-loop system for filtering & re-use of concrete waste water on sites.