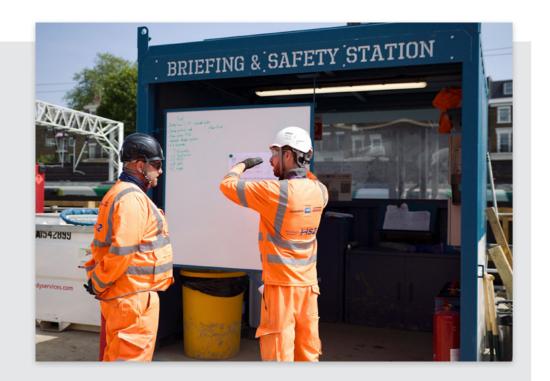

#### SAFETY BRIEFING STATION

Fully customisable unit to provide your site crew with an operational base.