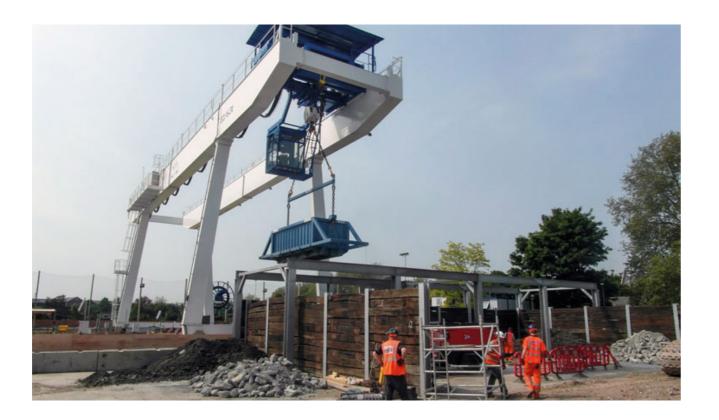

## **BULKX**

#### THE TOP EFFICIENCY, MASS **MUCK AWAY SOLUTION**

- Up to 20-tonnes capacity\*
- Eliminates double handling of spoil
- No personnel required in discharge zone
- \* Capacity will vary depending on skip type and discharge method.

#### **DISCHARGE METHODS:**

GANTRY SMART-RELEASE DIRECT-TO-TRUCK