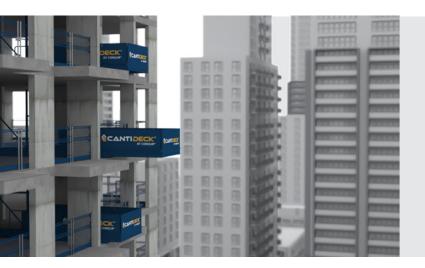

### CRANE LOADING PLATFORMS FOR SAFE AND EFFICIENT BUILDING LOAD-OUT

#### **SUPER ROLLER**

Fully retractable to sit flush with the building's edge.

#### **FIXED FLUSH**

Smooth transition from the floor to the deck.