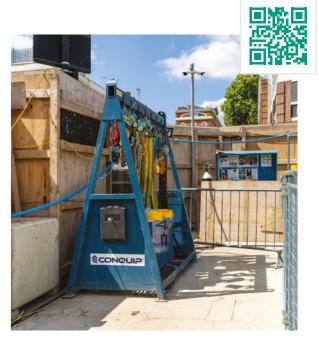

# LIFTING MATERIAL

**GOODS CAGES** 

#### **CRANE FORKS CAGE**

A fail-safe, best-practice method for lifting bricks and blocks.