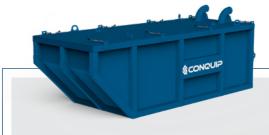

# INFRASTRUCTURE

## **BULKX**

#### THE TOP EFFICIENCY, MASS **MUCK AWAY SOLUTION**

- Up to 20-tonnes capacity\*
- Eliminates double handling of spoil
- No personnel required in discharge zone
- \* Capacity will vary depending on skip type and discharge method.

DISCOVER BULKX →

#### **DISCHARGE METHODS:**

GANTRY SMART-RELEASE DIRECT-TO-TRUCK